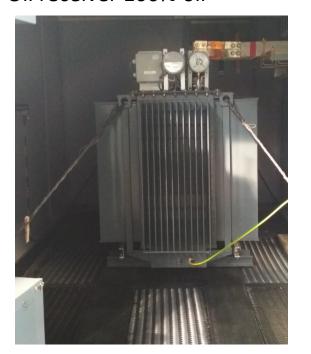

Dry type transformer

Five-time ventilation system

Transport blocks to 12x3,2 m

Oil transformer to 2500 kVA Oil receiver 100% oil

KRU-METZ-0,4 based on Schneider Electric

Variability in the manufacture of foundations and service sites