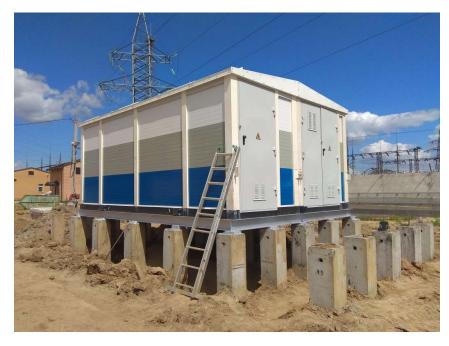

Dry type transformer

Five-time ventilation system

Transport blocks to 12x3,2 m

Oil transformer to 2500 kVA Oil receiver 100% oil

KRU-METZ-0,4 based on Schneider Electric

Variability in the manufacture of foundations and service sites

High speed and ease of installation on site