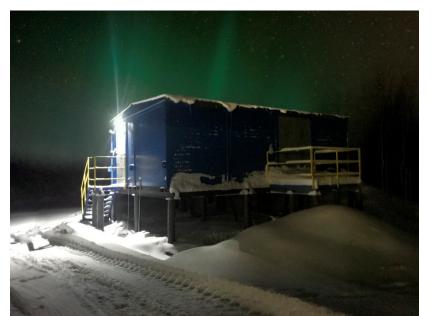

Dry type transformer

KRU-METZ-0,4 based on Hyundai

2KTPSP with dry type transformer for OJSC «Gazprom transgaz Ygorsk»

Zapolyarny YANAO, Russia

2KTPUB for OJSC «Purneftepererabotka» with air intake at height 15 m

Dry type transformer

Five-time ventilation system

Transport blocks to 12x3,2 m

Oil transformer to 2500 kVA Oil receiver 100% oil

KRU-METZ-0,4 based on Schneider Electric

Variability in the manufacture of foundations and service sites