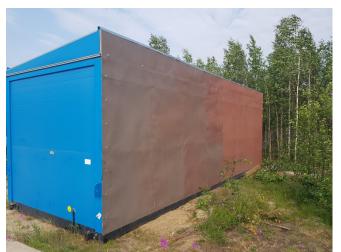

Dry type transformer

KRU-METZ-0,4 based on Hyundai

2KTPSP with dry type transformer for OJSC «Gazprom transgaz Ygorsk»

Zapolyarny YANAO, Russia

2KTPUB for OJSC «Purneftepererabotka» with air intake at height 15 m

Dry type transformer

Five-time ventilation system

Transport blocks to 12x3,2 m

Oil transformer to 2500 kVA Oil receiver 100% oil

KRU-METZ-0,4 based on Schneider Electric

Variability in the manufacture of foundations and service sites