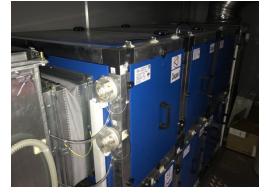

Dry type transformer

Five-time ventilation system

Transport blocks to 12x3,2 m

Oil transformer to 2500 kVA Oil receiver 100% oil

KRU-METZ-0,4 based on Schneider Electric

Variability in the manufacture of foundations and service sites