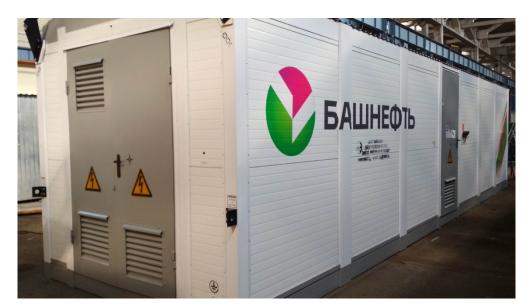

Dry type transformer

KRU-METZ-0,4 based on Hyundai

2KTPSP with dry type transformer for OJSC «Gazprom transgaz Ygorsk»

Zapolyarny YANAO, Russia

2KTPUB for OJSC «Purneftepererabotka» with air intake at height 15 m