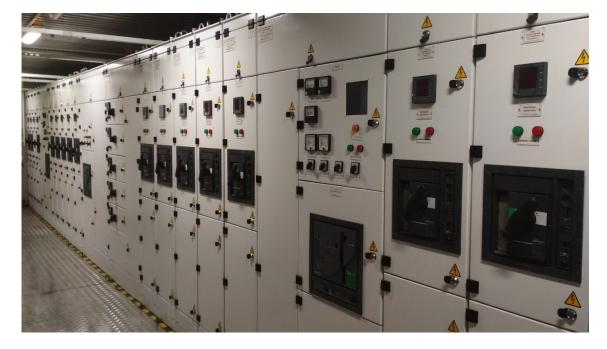

#### **Customers celebrate**

- Short production times
- Exceptional service
- High quality manufacturing and installation of equipment and a modern aesthetic appearance

KSO-METZ-210 with vacuum interrupter

Dry type transformer

KRU-METZ-0,4 based on Hyundai

2KTPSP with dry type transformer for OJSC «Gazprom transgaz Ygorsk»

Zapolyarny YANAO, Russia

2KTPUB for OJSC «Purneftepererabotka» with air intake at height 15 m