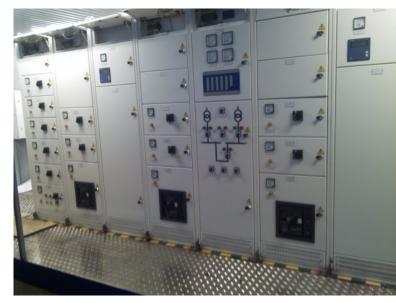

#### **Customers celebrate**

- Short production times
- Exceptional service
- High quality manufacturing and installation of equipment and a modern aesthetic appearance

KSO-METZ-210 with vacuum interrupter

Dry type transformer

KRU-METZ-0,4 based on Hyundai

2KTPSP with dry type transformer for OJSC «Gazprom transgaz Ygorsk»

Zapolyarny YANAO, Russia

2KTPUB for OJSC «Purneftepererabotka» with air intake at height 15 m