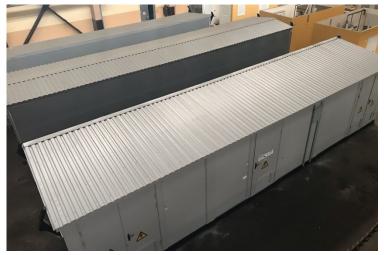

#### Complete transformer substations in insulated shell maximum factory readiness

Dry type transformer

Five-time ventilation system

Transport blocks to 12x3,2 m

Oil transformer to 2500 kVA Oil receiver 100% oil

KRU-METZ-0,4 based on Schneider Electric

Variability in the manufacture of foundations and service sites