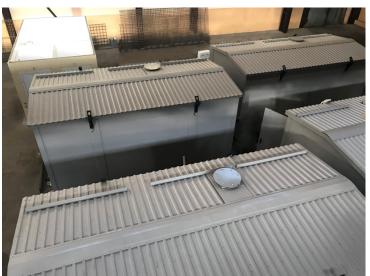

Dry type transformer

Five-time ventilation system

Transport blocks to 12x3,2 m

Oil transformer to 2500 kVA Oil receiver 100% oil

KRU-METZ-0,4 based on Schneider Electric

Variability in the manufacture of foundations and service sites

High speed and ease of installation on site