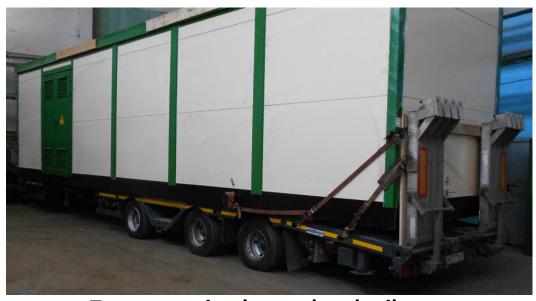

Dry type transformer

Five-time ventilation system

Transport blocks to 12x3,2 m

Oil transformer to 2500 kVA Oil receiver 100% oil

KRU-METZ-0,4 based on Schneider Electric

Variability in the manufacture of foundations and service sites

High speed and ease of installation on site