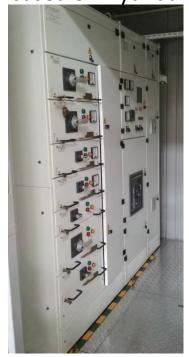

Dry type transformer

Five-time ventilation system

Transport blocks to 12x3,2 m

Oil transformer to 2500 kVA Oil receiver 100% oil

KRU-METZ-0,4 based on Schneider Electric

Variability in the manufacture of foundations and service sites