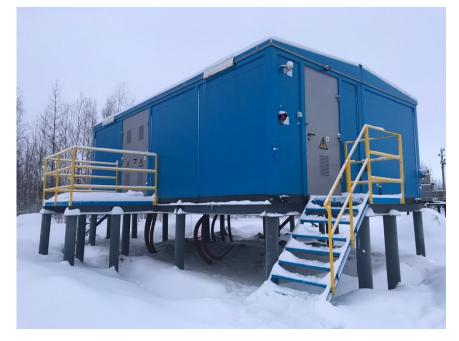

Dry type transformer

KRU-METZ-0,4 based on Hyundai

2KTPSP with dry type transformer for OJSC «Gazprom transgaz Ygorsk»

Zapolyarny YANAO, Russia

2KTPUB for OJSC «Purneftepererabotka» with air intake at height 15 m

Dry type transformer

Five-time ventilation system

Transport blocks to 12x3,2 m

Oil transformer to 2500 kVA Oil receiver 100% oil

KRU-METZ-0,4 based on Schneider Electric

Variability in the manufacture of foundations and service sites

High speed and ease of installation on site