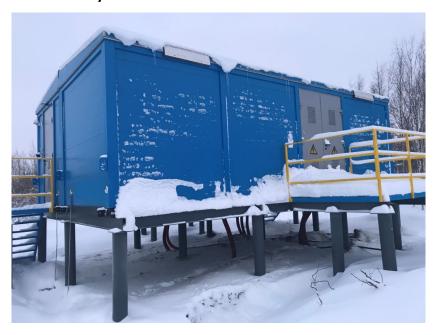

#### Complete transformer substations in insulated shell maximum factory readiness

Dry type transformer

Five-time ventilation system

Transport blocks to 12x3,2 m

Oil transformer to 2500 kVA Oil receiver 100% oil

KRU-METZ-0,4 based on Schneider Electric

Variability in the manufacture of foundations and service sites