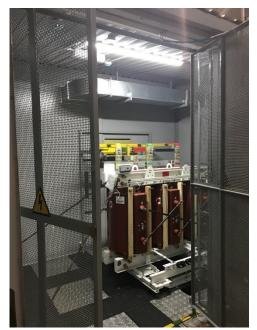

Dry type transformer

KRU-METZ-0,4 based on Hyundai

2KTPSP with dry type transformer for OJSC «Gazprom transgaz Ygorsk»

Zapolyarny YANAO, Russia

2KTPUB for OJSC «Purneftepererabotka» with air intake at height 15 m

Dry type transformer

Five-time ventilation system

Transport blocks to 12x3,2 m

Oil transformer to 2500 kVA Oil receiver 100% oil

KRU-METZ-0,4 based on Schneider Electric

Variability in the manufacture of foundations and service sites