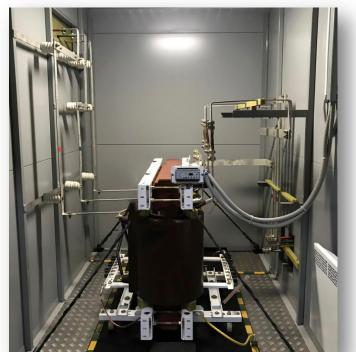

Dry type transformer

KRU-METZ-0,4 based on Hyundai

2KTPSP with dry type transformer for OJSC «Gazprom transgaz Ygorsk»

Zapolyarny YANAO, Russia

2KTPUB for OJSC «Purneftepererabotka» with air intake at height 15 m

Dry type transformer

Five-time ventilation system

Transport blocks to 12x3,2 m

Oil transformer to 2500 kVA Oil receiver 100% oil

KRU-METZ-0,4 based on Schneider Electric

Variability in the manufacture of foundations and service sites